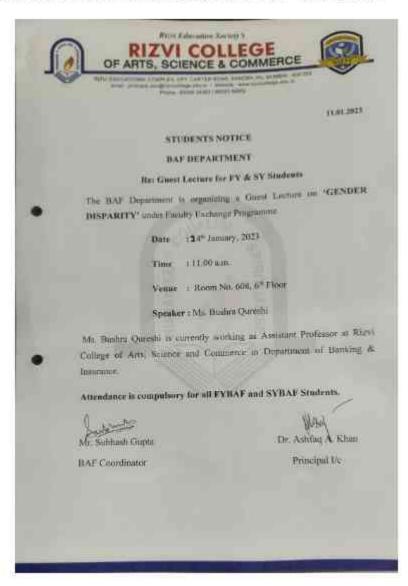

Nil                | Nil           | Nil      |  |

Efforts made by the department for tracking the progression of final year departmental Students:

Various short term courses were introduced to fill the gap between theoretical and practical aspects of the subjects offered by the course such as Campus to Corporate Career Program and Advance Excel Certification Course to make student's techno savvy.

Mock Interviews were conducted to groom the students and make them confident to face job interviews. Placement Drive was organized for Final Year students before declaration of their results.

 Details of Gender Sensitization Programmes: A lecture was organized on 'Gender Disparity' to sensitize students on various Gender related issues under faculty Exchange Programme on 24th January 2023.



|        | 100   | Guest Indian<br>Service Deposits